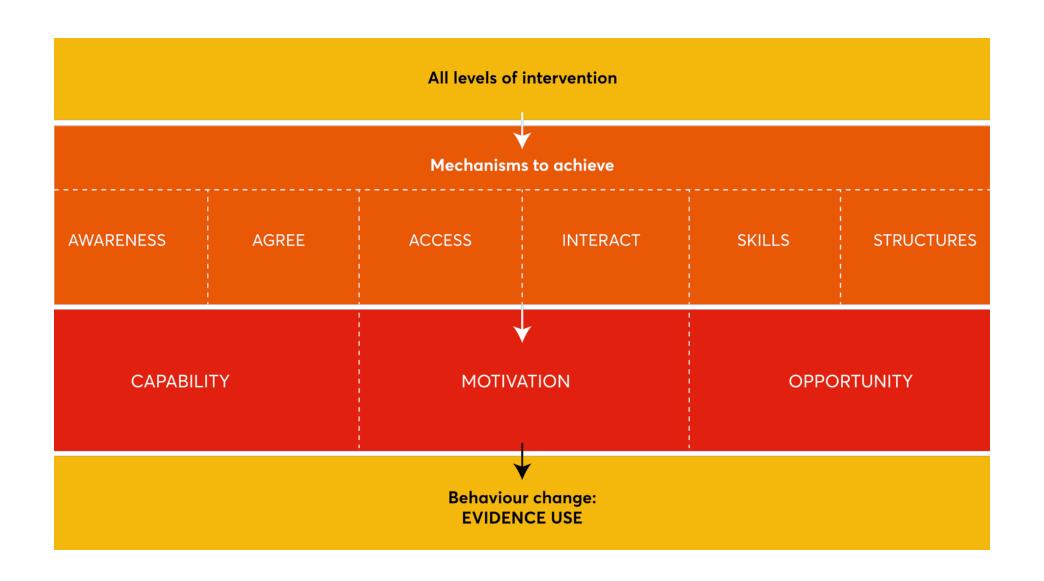

## The approach

Systematic Review 1: what is effective in EIDM 36 Reviews of 91 interventions

Scoping Review 2: broader social science 100 interventions

## Six mechanisms

#### Ml Awareness – marketing not PR alone

#### M2 Agree - users defining research

"Building mutual understanding & agreement on policy-relevant questions"

#### M3 Access & Communicate: tailoring & targeting

#### **M4 Interact**

#### M5 Skills: UK Civil Service Skills

#### M6 Structure & Process