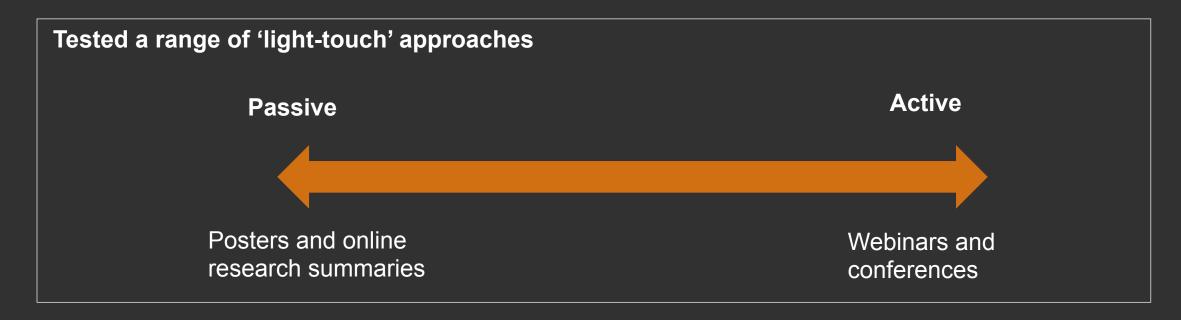

## **Understanding What Works**

The Science of Using Science evidence review

- 1. Incentives
- 2. Sustained engagement
- 3. Building capacity